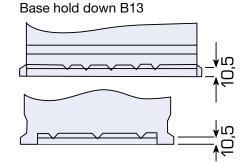

#### Technical features:

Voltage per Unit: 12 V
Capacity: 105 Ah
Could Cranking Amps (CCA): 950 A

Weight: 18 kg +/- 3%

Layout: 0 (positiv pole right)

Base Hold-down: B13