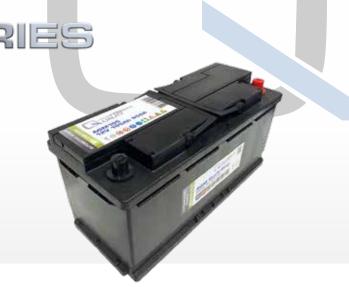

# start-stop AGM 105

12V 105Ah 950A

These Q-Batteries starter batteries with proven AGM technology are also suitable for on-board supply in motorhomes or boats. In addition to high shock and vibration resistance, these maintenance-free starters are characterized due to a higher cycle capability and are also ideal for use in vehicles with start-stop systems or high Energy requirement.

#### Technical features:

Voltage per Unit: 12 V
Capacity: 105 Ah
Could Cranking Amps (CCA): 950 A

Weight: 18 kg +/- 3%

Layout: 0 (positiv pole right)

Base Hold-down: B13

#### Dimensions:

392 mm length x 175 mm width x 190 mm height

No liability for printing errors. Errors and prior sale reserved. Illustrations similar. Booth 02/2021.

Layout 0