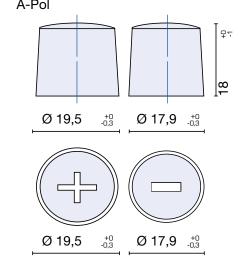

#### Technical features:

Voltage per Unit: 12 V
Capacity: 105 Ah
Could Cranking Amps (CCA): 950 A

Weight: 18 kg +/- 3%

Layout: 0 (positiv pole right)

Base Hold-down: B13